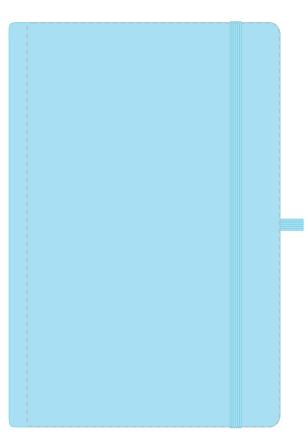

Product and Artwork Proof

A5 MOLE

Your Ref:

Our Ref:

Quantity:

Product Code: QS0345

Version: 1

Product Colour: PASTEL BLUE

## **ARTWORK SCALE 50%**

Product Image for visualisation - colours may vary

The dashed line is to demonstrate print area and will not appear on your printed item